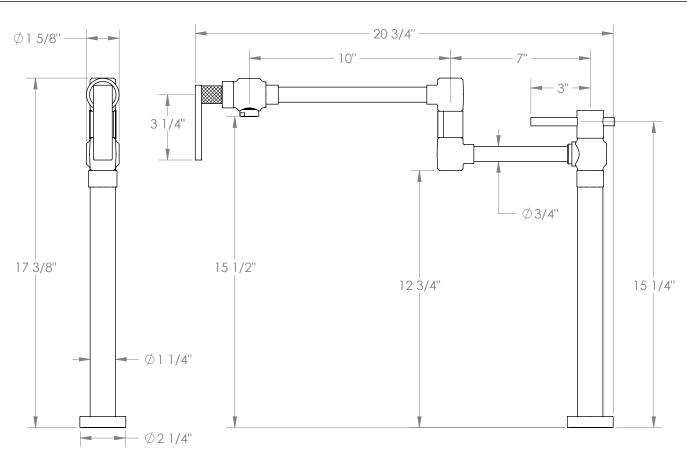

## WATERMYRK

BROOKLYN, NEW YORK

Rainey
70-7.9-RNK8
Deck Mounted Pot Filler

- Recommended Mounting Hole: 1"
- All Lead-Free Brass Construction
- Flow Rate: 7.5 GPM
- 1/4 Turn Ceramic Cartridge
- 360° Rotating Spout
- Professional Installation Required
- Fits Deck Up To 3" Thick