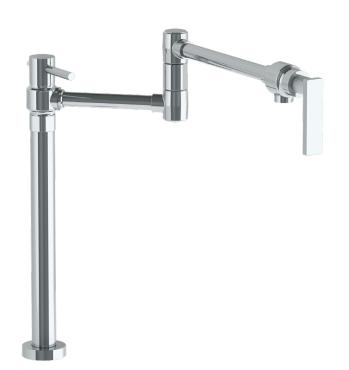

## WATERMYRK

BROOKLYN, NEW YORK

Rainey
70-7.9-RNK8
Deck Mounted Pot Filler

- Recommended Mounting Hole: 1"
- All Lead-Free Brass Construction
- Flow Rate: 7.5 GPM
- 1/4 Turn Ceramic Cartridge
- 360° Rotating Spout
- Professional Installation Required
- Fits Deck Up To 3" Thick