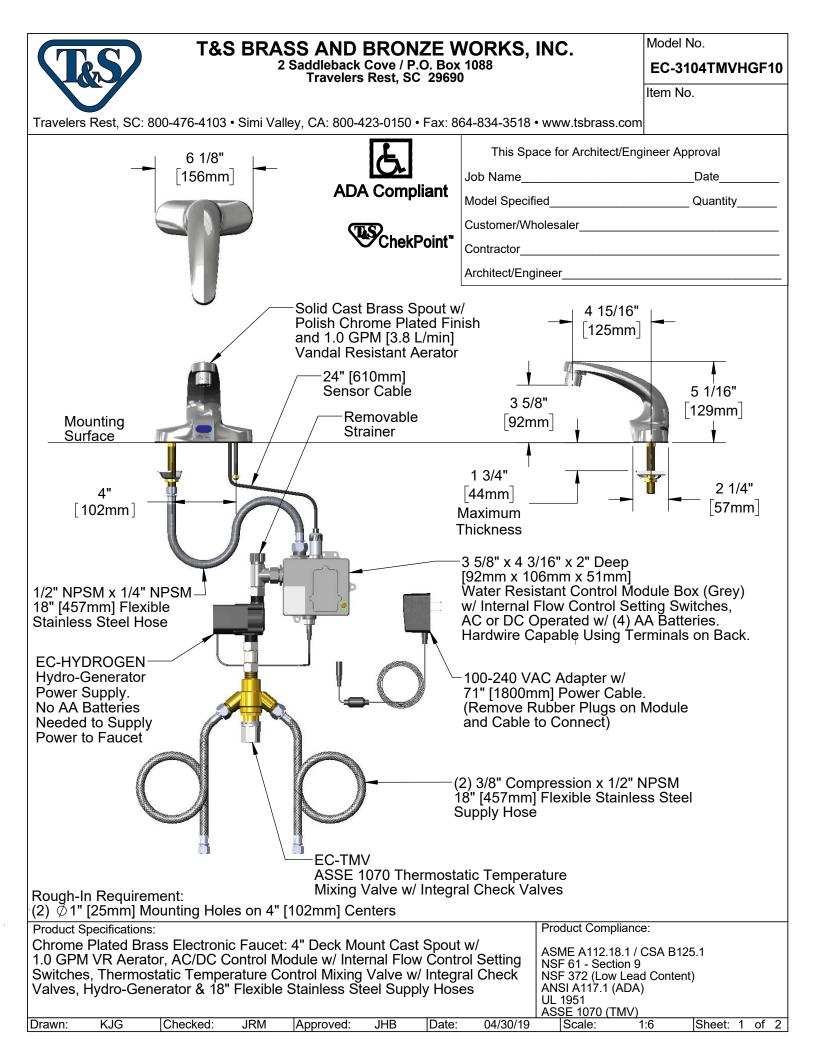

## T&S BRASS AND BRONZE WORKS, INC. 2 Saddleback Cove / P.O. Box 1088 Travelers Rest, SC 29690

Model No.

EC-3104TMVHGF10

Item No.

Travelers Rest, SC: 800-476-4103 • Simi Valley, CA: 800-423-0150 • Fax: 864-834-3518 • www.tsbrass.com

| Travelers Rest, 30. 000-470-4103 • 31111 valley                                                                                                                                                                                                                                                                                                                            | , CA. 00    | 0-423-0150 ° 1 ax. 0 | 04-004-0010                                                                                                                                                                                                                                                                                       |                                                                           |  |  |  |  |  |
|----------------------------------------------------------------------------------------------------------------------------------------------------------------------------------------------------------------------------------------------------------------------------------------------------------------------------------------------------------------------------|-------------|----------------------|---------------------------------------------------------------------------------------------------------------------------------------------------------------------------------------------------------------------------------------------------------------------------------------------------|---------------------------------------------------------------------------|--|--|--|--|--|
|                                                                                                                                                                                                                                                                                                                                                                            | ITEM<br>NO. | SALES NO.            |                                                                                                                                                                                                                                                                                                   | DESCRIPTION                                                               |  |  |  |  |  |
|                                                                                                                                                                                                                                                                                                                                                                            | 1           | 001048-45            | 048-45 Nozzle Tip Washer                                                                                                                                                                                                                                                                          |                                                                           |  |  |  |  |  |
|                                                                                                                                                                                                                                                                                                                                                                            | 2           | 001651-47            | Aerator Ada                                                                                                                                                                                                                                                                                       | apter                                                                     |  |  |  |  |  |
|                                                                                                                                                                                                                                                                                                                                                                            | 3           | B-0199-08-F10        | VR 2.2 GPI                                                                                                                                                                                                                                                                                        | PM Aerator, 13/16-27 UN Male w/ Ke                                        |  |  |  |  |  |
|                                                                                                                                                                                                                                                                                                                                                                            | 4           | B-0199-06-F10        |                                                                                                                                                                                                                                                                                                   | , 1.0 GPM, 55/64-27 Female                                                |  |  |  |  |  |
|                                                                                                                                                                                                                                                                                                                                                                            | 5           | 015425-45            | Vandal Res                                                                                                                                                                                                                                                                                        |                                                                           |  |  |  |  |  |
|                                                                                                                                                                                                                                                                                                                                                                            | 6           | 017195-45            | <u> </u>                                                                                                                                                                                                                                                                                          | sor w/ Cable                                                              |  |  |  |  |  |
|                                                                                                                                                                                                                                                                                                                                                                            | 7           | 016297-45            |                                                                                                                                                                                                                                                                                                   | Faucet, 1/2" NPSM-F x 1/4" NPSM-F                                         |  |  |  |  |  |
| 2                                                                                                                                                                                                                                                                                                                                                                          | 8           | 016647-45            |                                                                                                                                                                                                                                                                                                   | Module (Grey)                                                             |  |  |  |  |  |
|                                                                                                                                                                                                                                                                                                                                                                            | 9           | 5EF-0002             |                                                                                                                                                                                                                                                                                                   | AC Transformer                                                            |  |  |  |  |  |
|                                                                                                                                                                                                                                                                                                                                                                            | 10          | 5EF-0005             |                                                                                                                                                                                                                                                                                                   | Hose, 9/16-24 Female x 1/2" NPSM                                          |  |  |  |  |  |
|                                                                                                                                                                                                                                                                                                                                                                            | 11          | EC-TMV               |                                                                                                                                                                                                                                                                                                   | 070 Thermostatic Mixing Valve                                             |  |  |  |  |  |
|                                                                                                                                                                                                                                                                                                                                                                            | 12          | EC-HYDROGEN          | ,                                                                                                                                                                                                                                                                                                 | erator Power Supply                                                       |  |  |  |  |  |
|                                                                                                                                                                                                                                                                                                                                                                            | 13          | EC-FILTER            | Replaceme                                                                                                                                                                                                                                                                                         | ent Filter                                                                |  |  |  |  |  |
|                                                                                                                                                                                                                                                                                                                                                                            |             |                      | A Maximum of (8) ChekPoint Faucets can<br>be Hardwire Connected and Powered by<br>EC-HARDWIRE ChekPoint Hardwire AC<br>Transformer. (Sold Separately)                                                                                                                                             |                                                                           |  |  |  |  |  |
|                                                                                                                                                                                                                                                                                                                                                                            |             |                      |                                                                                                                                                                                                                                                                                                   | abel for Flow Control Switch Settings<br>Located on Inside of Back Cover. |  |  |  |  |  |
|                                                                                                                                                                                                                                                                                                                                                                            | 6           |                      | Flow Control Switches are Located<br>Inside Module Housing in Black Box<br>Next to Battery Compartment.<br>*Switches are Set to DEFAULT Position:<br>- Auto Time Out = 15 Seconds<br>- Shut Off Delay = 1 Second<br>- Auto Flush = OFF<br>Remove (4) Screws and Back Cover to<br>Access Switches. |                                                                           |  |  |  |  |  |
|                                                                                                                                                                                                                                                                                                                                                                            | )           |                      |                                                                                                                                                                                                                                                                                                   |                                                                           |  |  |  |  |  |
| *Available Water Flow Control Selection<br>- Auto Time Out: 15 sec, 30 sec, 45 se                                                                                                                                                                                                                                                                                          |             | ec. 3 min 20 min     |                                                                                                                                                                                                                                                                                                   |                                                                           |  |  |  |  |  |
| <ul> <li>Shut Off Delay: 1 sec, 10 sec, 15 sec</li> </ul>                                                                                                                                                                                                                                                                                                                  | , 30 se     | C                    | -                                                                                                                                                                                                                                                                                                 |                                                                           |  |  |  |  |  |
| - Auto Flush (30 Seconds After Every 2                                                                                                                                                                                                                                                                                                                                     | 12 Inac     | tive Hours): ON o    | r OFF                                                                                                                                                                                                                                                                                             |                                                                           |  |  |  |  |  |
| Product Specifications:                                                                                                                                                                                                                                                                                                                                                    | " <b></b> ' |                      |                                                                                                                                                                                                                                                                                                   | Product Compliance:                                                       |  |  |  |  |  |
| Chrome Plated Brass Electronic Faucet: 4" Deck Mount Cast Spout w/<br>1.0 GPM VR Aerator, AC/DC Control Module w/ Internal Flow Control Setting<br>Switches, Thermostatic Temperature Control Mixing Valve w/ Integral Check<br>Valves, Hydro-Generator & 18" Flexible Stainless Steel Supply Hoses<br>Valves, Hydro-Generator & 18" Flexible Stainless Steel Supply Hoses |             |                      |                                                                                                                                                                                                                                                                                                   |                                                                           |  |  |  |  |  |
|                                                                                                                                                                                                                                                                                                                                                                            | •           |                      |                                                                                                                                                                                                                                                                                                   | ASSE 1070 (TMV)                                                           |  |  |  |  |  |