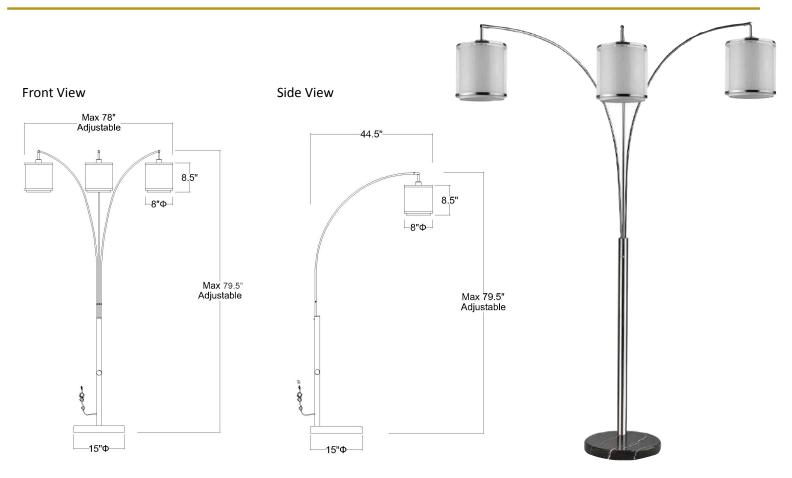

## TFA9307 LUX TREE FLOOR LAMP

| Description:      | Lux tree floor lamp       |
|-------------------|---------------------------|
| Finish:           | Brushed nickel with black |
|                   | marble base               |
| Dimensions:       | Adjusts 79.5" H x 78" W   |
|                   | 44.5" ext.                |
| Bulbs:            | 3 x 60W                   |
| Socket:           | 120V E26 base             |
| Shade:            | Sheer snow/shantung two   |
|                   | tier                      |
| Installed Weight: | 46.5 lbs                  |
| Certification:    | c UL                      |
|                   |                           |

| Material:              | Marble, fabric, steel |
|------------------------|-----------------------|
| Glass:                 | NA                    |
| Back Plate Dimensions: | NA                    |
| Mounting Holes:        | NA                    |
| Switch:                | 4-way metal switch    |
| Cord:                  | Silver, 8' plug-in    |
| Dimmable:              | Yes                   |