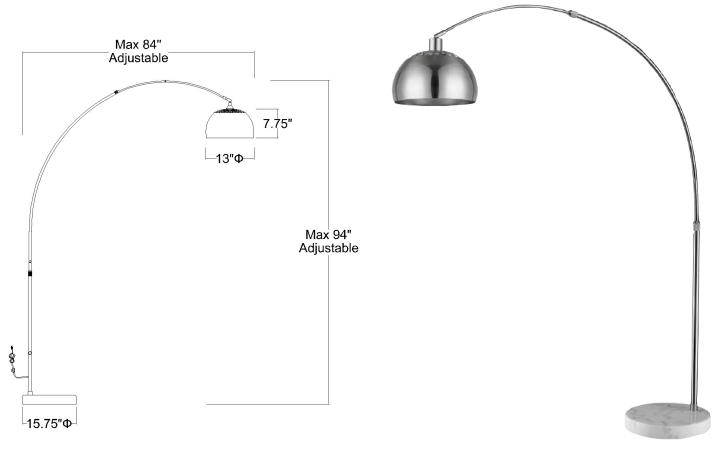

## TFA9005 MID ARC FLOOR LAMP

| Description:      | Mid arc floor lamp         |  |
|-------------------|----------------------------|--|
|                   |                            |  |
| Finish:           | Brushed nickel with white  |  |
|                   | marble base                |  |
| Dimensions:       | 86" - 94" H x 84" max ext. |  |
| Bulbs:            | 1 x 150W                   |  |
| Socket:           | 120V E26 base              |  |
| Shade:            | Metal w/white interior     |  |
| Installed Weight: | 51 lbs.                    |  |
| Certification:    | c UL                       |  |

| Material:                     | Marble, stainless stee |
|-------------------------------|------------------------|
|                               | steel                  |
| Glass:                        | NA                     |
|                               |                        |
| <b>Back Plate Dimensions:</b> | NA                     |
| Mounting Holes:               | NA                     |
| Switch:                       | In-line foot switch    |
| Cord:                         | Silver, 8' plug-in     |
| Dimmable:                     | Yes                    |