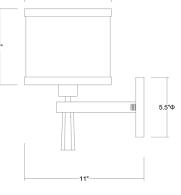

## BW8947 LUX WALL SCONCE

| Description:      | Lux wall sconce          |  |
|-------------------|--------------------------|--|
| Finish:           | Brushed nickel           |  |
| Dimensions:       | 13" H x 8" W x 11" Ext   |  |
|                   | Height on Center: 9.25"  |  |
| Bulbs:            | 1 x 60W                  |  |
| Socket:           | 120V E26 base            |  |
| Shade:            | ade: Sheer snow/shantung |  |
|                   | two tier w/metal trim    |  |
| Installed Weight: | 2.5 lbs                  |  |
| Certification:    | c UL                     |  |
|                   |                          |  |

| Material:             | Steel and fabric |
|-----------------------|------------------|
| Glass:                | NA               |
| Backplate Dimensions: | 5.5" dia.        |
| Mounting Holes:       | 2.75" apart      |
| Switch:               | NA               |
| Cord:                 | NA               |
| Dimmable:             | Yes              |
|                       |                  |