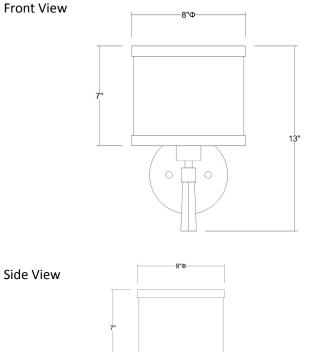

## BW8947 LUX WALL SCONCE

| Description:      | Lux wall sconce          |  |
|-------------------|--------------------------|--|
| Finish:           | Brushed nickel           |  |
| Dimensions:       | 13" H x 8" W x 11" Ext   |  |
|                   | Height on Center: 9.25"  |  |
| Bulbs:            | 1 x 60W                  |  |
| Socket:           | 120V E26 base            |  |
| Shade:            | ade: Sheer snow/shantung |  |
|                   | two tier w/metal trim    |  |
| Installed Weight: | 2.5 lbs                  |  |
| Certification:    | c UL                     |  |
|                   |                          |  |