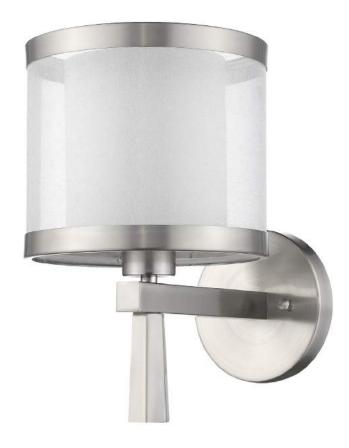

## BW8947 LUX WALL SCONCE

| Description:      | Lux wall sconce          |  |
|-------------------|--------------------------|--|
| Finish:           | Brushed nickel           |  |
| Dimensions:       | 13" H x 8" W x 11" Ext   |  |
|                   | Height on Center: 9.25"  |  |
| Bulbs:            | 1 x 60W                  |  |
| Socket:           | 120V E26 base            |  |
| Shade:            | ade: Sheer snow/shantung |  |
|                   | two tier w/metal trim    |  |
| Installed Weight: | 2.5 lbs                  |  |
| Certification:    | c UL                     |  |
|                   |                          |  |