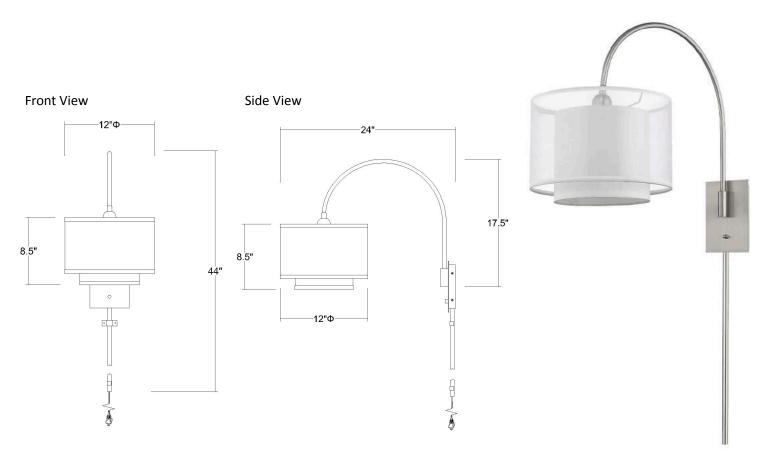

## BW7155 BRELLA SWIVEL WALL LAMP

| Description:      | Brella swivel wall lamp  |  |
|-------------------|--------------------------|--|
| Finish:           | Brushed nickel           |  |
| Dimensions:       | 44" H x 12" W x 24" ext. |  |
|                   | Height on Center: 17.5"  |  |
| Bulbs:            | 1 x 75W                  |  |
| Socket:           | 120V E26 base            |  |
| Shade:            | Sheer snow/shantung      |  |
|                   | two tier                 |  |
|                   |                          |  |
| Installed Weight: | 4.85 lbs                 |  |
| Certification:    | c UL                     |  |