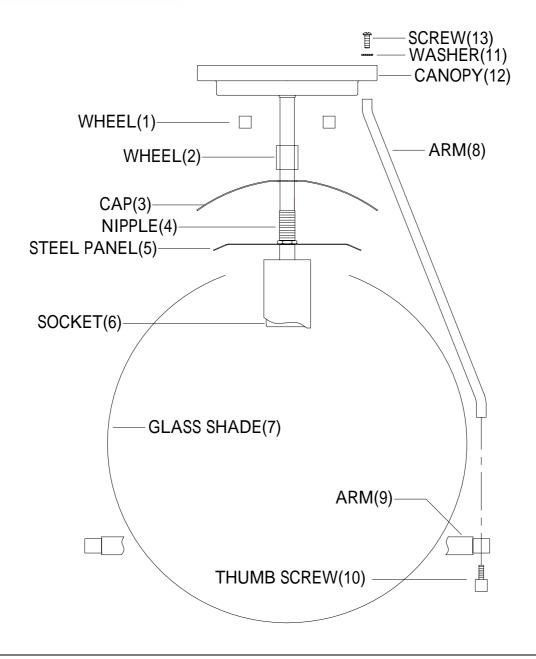

## INSTALLATION INSTRUCTIONS

- 1. Carefully remove the fixture out of the carton, and check that all parts are included referring to the above illustration. Make sure not to misplace any parts that are needed for the installation;
- 2.Install the canopy (12) and washer (11) into arm (8),then secure them with screw (13).
- 3.Install the bulb into socket (6).
- 4.Install the glass shade (7) onto steel panel (5) and cap (3) onto glass shade (7), then secure the wheel (2) onto nipple (4).
- 5.Install the arm (9) onto arm (8), then secure them with thumb screw (10).
- 6. Fixture is ready for lamping and installation.