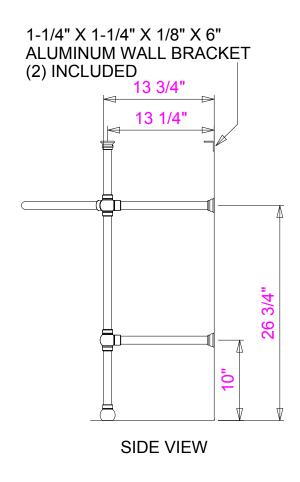

**TOP VIEW** 

|                                                                                                                  |                |    |         | REV                     | CHANGE(                  | ANGE(S)                                                           |  | DATE    |  |
|------------------------------------------------------------------------------------------------------------------|----------------|----|---------|-------------------------|--------------------------|-------------------------------------------------------------------|--|---------|--|
| REMARKS<br>PALMER LS21BLSFPR<br>BALL FOOT MODEL<br>LEG SYSTEM FOR STONE<br>FOREST PETITE RENAISSANCE<br>C92-WL30 | DRAWER         | JB | 6/20/13 |                         | DESCRIPTION(S) PALMER IN |                                                                   |  | USTRIES |  |
|                                                                                                                  | MATERIAL BRASS |    |         | LEG SYS 2 LEG BALL FOOT |                          | 379 Charles Street<br>Providence, RI 02904<br>Phone: 800-398-9676 |  |         |  |
|                                                                                                                  | FINISH         |    |         | PART NUMBER(S)          |                          |                                                                   |  |         |  |
|                                                                                                                  | PL-0147        |    |         | _                       | LS21BLSFPR               | Fax: 401-421-4238<br>email: jamie@sinklegs.com                    |  | -       |  |