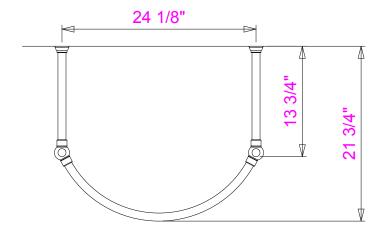

**TOP VIEW** 

|                                                                                                                  |                |    |         | REV                     | CHANGE(                  | ANGE(S)                                                           |  | DATE    |  |
|------------------------------------------------------------------------------------------------------------------|----------------|----|---------|-------------------------|--------------------------|-------------------------------------------------------------------|--|---------|--|
| REMARKS<br>PALMER LS21BLSFPR<br>BALL FOOT MODEL<br>LEG SYSTEM FOR STONE<br>FOREST PETITE RENAISSANCE<br>C92-WL30 | DRAWER         | JB | 6/20/13 |                         | DESCRIPTION(S) PALMER IN |                                                                   |  | USTRIES |  |
|                                                                                                                  | MATERIAL BRASS |    |         | LEG SYS 2 LEG BALL FOOT |                          | 379 Charles Street<br>Providence, RI 02904<br>Phone: 800-398-9676 |  |         |  |
|                                                                                                                  | FINISH         |    |         | PART NUMBER(S)          |                          |                                                                   |  |         |  |
|                                                                                                                  | PL-0147        |    |         | _                       | LS21BLSFPR               | Fax: 401-421-4238<br>email: jamie@sinklegs.com                    |  | -       |  |