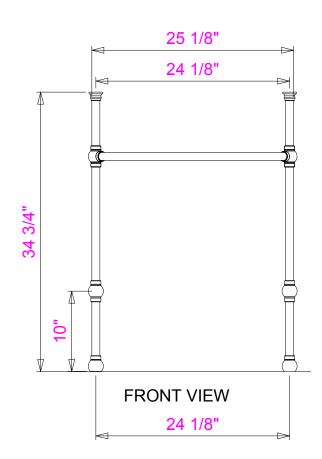

**TOP VIEW** 

|                                                                                                                  |                |    |         | REV                     | CHANGE(                  | ANGE(S)                                                           |  | DATE    |  |
|------------------------------------------------------------------------------------------------------------------|----------------|----|---------|-------------------------|--------------------------|-------------------------------------------------------------------|--|---------|--|
| REMARKS<br>PALMER LS21BLSFPR<br>BALL FOOT MODEL<br>LEG SYSTEM FOR STONE<br>FOREST PETITE RENAISSANCE<br>C92-WL30 | DRAWER         | JB | 6/20/13 |                         | DESCRIPTION(S) PALMER IN |                                                                   |  | USTRIES |  |
|                                                                                                                  | MATERIAL BRASS |    |         | LEG SYS 2 LEG BALL FOOT |                          | 379 Charles Street<br>Providence, RI 02904<br>Phone: 800-398-9676 |  |         |  |
|                                                                                                                  | FINISH         |    |         | PART NUMBER(S)          |                          |                                                                   |  |         |  |
|                                                                                                                  | PL-0147        |    |         | _                       | LS21BLSFPR               | Fax: 401-421-4238<br>email: jamie@sinklegs.com                    |  | -       |  |