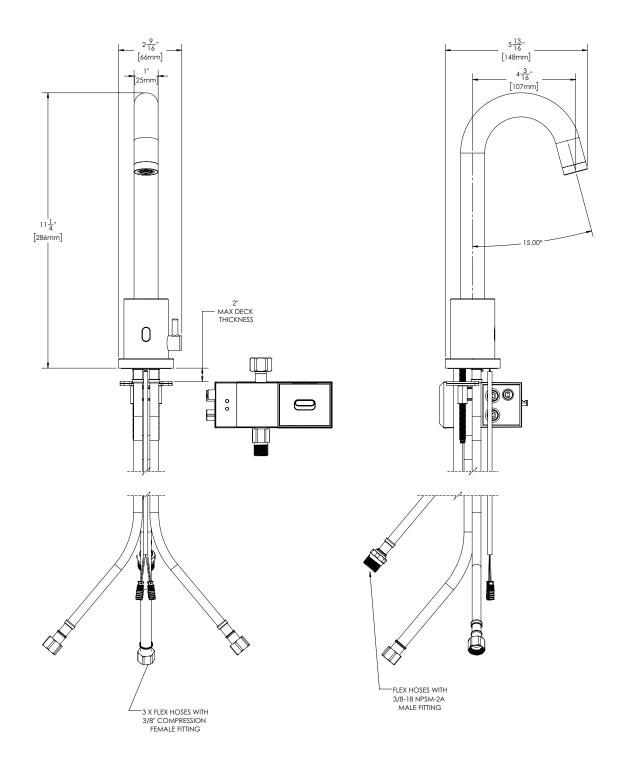

# Gooseneck AC Sensor Faucet w/ Above Counter Mixer

All dimensions are in inches (millimeters) unless otherwise specified and are subject to change without notice.