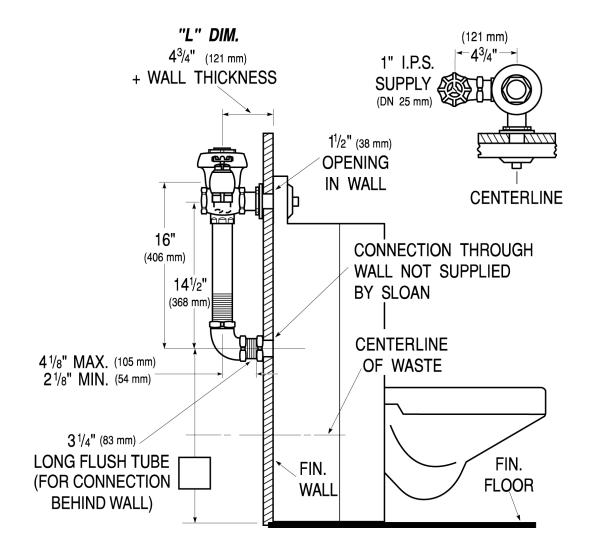

## DETAILS

- Flush Volume: 3.5 gpf (13.2 Lpf)
- Finish: Rough Brass (RB)
- Valve: Diaphragm
- Valve Body Material: Semi-red Brass
- Fixture Type: Water Closet
- Fixture Connection: Rear
- Rough-In Dimension: 16" (406mm)
- Spud Coupling: 1 <sup>1</sup>/<sub>2</sub>" (38mm)
- Supply Pipe: 1" (25mm)
- L Dimension: 9 <sup>3</sup>/<sub>4</sub>" (248mm) (9-3/4-LDIM)
- Handle: Metal Oscillating (J)

# **ROUGH-IN**

Sloan 10500 Seymour Ave, Franklin Park, IL 60131 Phone: 800.982.5839 • Fax: 800.447.8329 • sloan.com