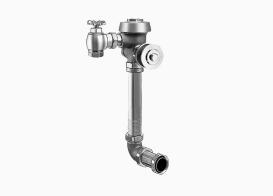

## DESCRIPTION

3.5 gpf, Rough Brass Finish, Single Flush, Metal Oscillating Handle, 9.75 L Dimension, Royal® Concealed Manual Flushometer.

## DETAILS

- Flush Volume: 3.5 gpf (13.2 Lpf)
- Finish: Rough Brass (RB)
- Valve: Diaphragm
- Valve Body Material: Semi-red Brass
- Fixture Type: Water Closet
- Fixture Connection: Rear
- Rough-In Dimension: 16" (406mm)
- Spud Coupling: 1 <sup>1</sup>/<sub>2</sub>" (38mm)
- Supply Pipe: 1" (25mm)
- L Dimension: 9 <sup>3</sup>/<sub>4</sub>" (248mm) (9-3/4-LDIM)
- Handle: Metal Oscillating (J)

## FEATURES

- PERMEX synthetic rubber diaphragm with Dual Filtered Fixed Bypass
- Valve body, Cover, Tailpiece and Control Stop shall be in compliance with ASTM Alloy Classification for Semi-Red Brass
- Valve shall be in compliance to the applicable sections of ASSE 1037.