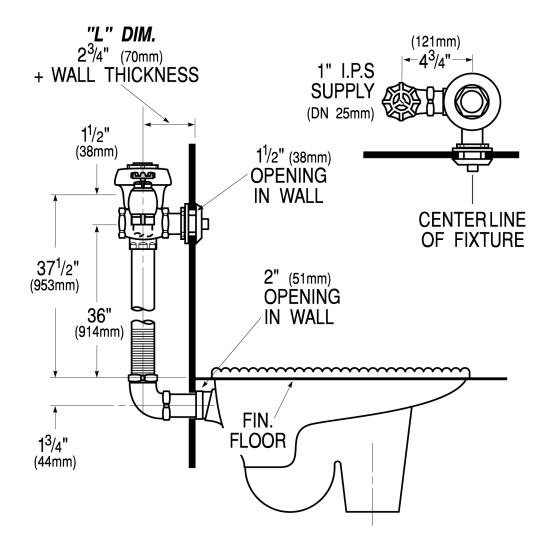

#### DETAILS

Flush Volume: 1.6 gpf (6.0 Lpf)Finish: Rough Brass (RB)

• Valve: Diaphragm

• Valve Body Material: Semi-red Brass

Fixture Type: Water ClosetFixture Connection: Top spud

• Rough-In Dimension: 37 ½" (953mm)

Spud Coupling: 1 ½" (38mm)
Supply Pipe: 1" (25mm)

• L Dimension: 4 3/4" (121mm) (4-3/4-LDIM)

# **ROUGH-IN**