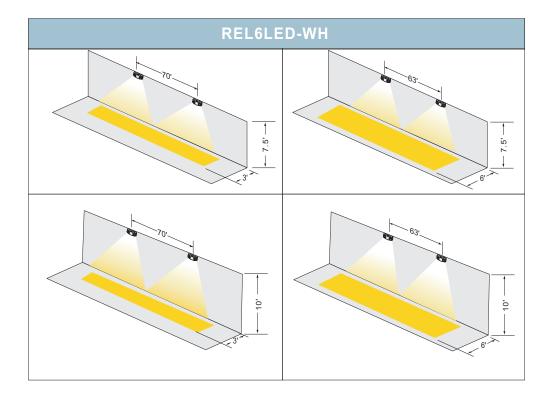

--------------------------------------------------------------------|
| Model #        |                                      | Finish                                                                                                                                 |
| REL6LED        |                                      |                                                                                                                                        |
| REL6LED        | -WH<br>-WH-SD<br>-WH-HO<br>-WH-HO-SD | <ul> <li>Standard Output</li> <li>Standard Output/Self-Diagnostic</li> <li>High Output</li> <li>High Output/Self-diagnostic</li> </ul> |





UL924 LED Lamp



# TEL: 800.937.6925 | Fax: 800.207.9509 | www.rplighting.com



# REL6LED 120V-277V Universal Voltage

# Spacing Diagram