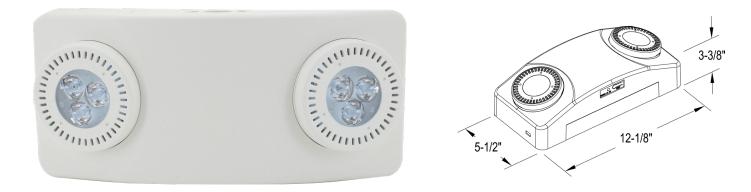

### DESCRIPTION

An ultra slim profile, that comes in a standard or high output design with self-diagnostics and self-testing - make this one small emergency light, with lots of big features. The modern design is an attractive way to provide emergency lighting that increases safety, security, and visibility in commercial and industrial applications.

#### Construction

- Fire-rated thermoplastic housing
- Low-profile, adjustable polycarbonate heads

### Installation

- Suitable for wall mount and ceiling mount
- Universal pattern knockouts on backplate for J-Box installation