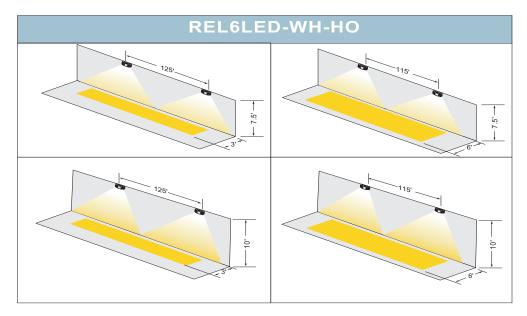

------------------------------------------------------------------|
| Model #        |                                      | Finish                                                                                                                                 |
| REL6LED        |                                      |                                                                                                                                        |
| REL6LED        | -WH<br>-WH-SD<br>-WH-HO<br>-WH-HO-SD | <ul> <li>Standard Output</li> <li>Standard Output/Self-Diagnostic</li> <li>High Output</li> <li>High Output/Self-diagnostic</li> </ul> |





UL924 LED Lamp



# TEL: 800.937.6925 | Fax: 800.207.9509 | www.rplighting.com



# REL6LED 120V-277V Universal Voltage

# Spacing Diagram