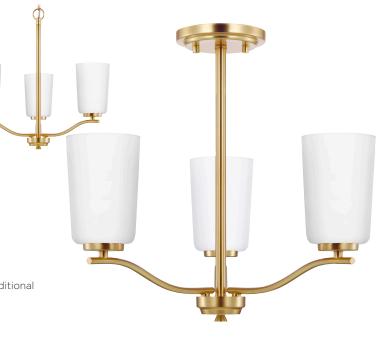

## P400349-012 Adley

Adley Collection Three-Light Satin Brass Etched White Glass New Traditional Semi-Flush Convertible Light

Category: Chandeliers Finish: Satin Brass (Plated) Construction: Steel Construction Glass/Shade: Etched White Glass Bell

Diameter: 18-1/8 in Height: 16-1/8 in

Overall Ht. W/Chain: 68 in

Etched White Glass Bell

Width: 4 in Height: 5-5/8 in

| MOUNTING                                           | ELECTRICAL               | LAMPING                                 | ADDITIONAL INFORMATION    |
|----------------------------------------------------|--------------------------|-----------------------------------------|---------------------------|
| Ceiling chain mounted                              | 10 feet of wire supplied | (3) Medium Base (E26) Porcelain         | cULus Dry Location Listed |
| Mounting plate for outlet box included             | 120 VAC                  | Lamp Type A19                           | 1-year Limited Warranty   |
| 48 in of 9 Gauge chain supplied                    |                          | Incandescent: 60-watt MAX per<br>socket |                           |
| with quick link                                    |                          | LED: 12.5-watt MAX per socket           |                           |
| Canopy covers a standard 4"                        |                          | Fully dimmable with dimmable bulbs      |                           |
| recessed outlet box: 5" W., 0.75"<br>ht., 5" depth |                          | bulbs                                   |                           |