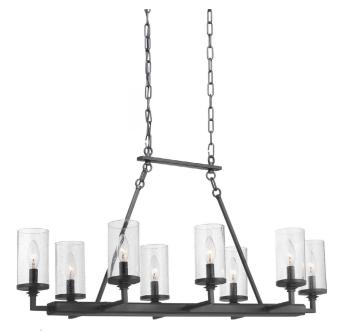

## Gresham

A display of substantial style in an eight-light chandelier, Gresham Collection's frame was inspired by the elegance of traditional iron structures. Specific attention to forging details creates a distinctive collection for Transitional and Farmhouse interior spaces. Seeded glass shades and a Graphite finish pair together to complete the look.

- Graphite finishes and organic seeded-glass shades form the basis of this collection that channels traditional iron structures
- This eight-light linear chandelier is perfect over a long farmhouse dining table or library table
- The fixture feels most at home in a traditional or farmhouse-style setting
- With hand-forged details, the dark graphite frame makes this light a dramatic focal point
- Measures 38in L x 17-1/2in ht. x 13 /78in w
- Includes 8 candelabra medium base lamps with seeded-glass shades
- Uses eight, 60-watt max. candelabra base bulbs including LED equivalent (sold separately)
- Compatible with standard wall dimmer
- Progress Lighting products are designed for exceptional quality, reliability, and functionality
- Includes installation instructions and mounting hardware
- Coordinating fixtures available

Category: Chandeliers
Finish: Graphite (painted)
Construction: Steel Construction
Glass/Shade: Clear Seeded Cylindrical

Diameter: 38" Height: 17-1/2" Depth: 13-7/8"

H/CTR: 91-1/2" (facing up)
Overall Ht. W/Chain: 91-1/2"