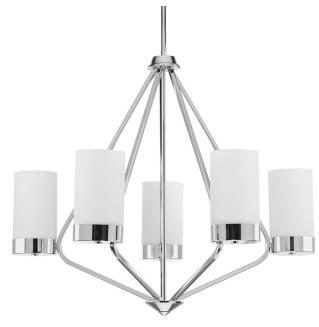

## **Elevate**

Achieve a mid-century modern look with Elevate, which boasts glass shades and a frame inspired by Space Age styling. The trapezoidal form is accentuate in the Polished Chrome finish. This five-light chandelier is part of our Design Series collections.

- Polished Chrome finish
- Mid-century modern look
- Etched white glass shades
- Glass shades
- Features a fun and playful trapezoidal form

Category: Chandeliers

**Finish:** Polished Chrome (plated) **Construction:** Steel construction

Glass/Shade: Etched white glass shades

Diameter: 27-3/8" Height: 23"

Overall Ht. W/Stem: 89"

| MOUNTING                                                                                                                                                                                                 | ELECTRICAL                     | LAMPING                                            | ADDITIONAL INFORMATION    |
|----------------------------------------------------------------------------------------------------------------------------------------------------------------------------------------------------------|--------------------------------|----------------------------------------------------|---------------------------|
| Ceiling mounted                                                                                                                                                                                          | Pre-wired                      | Quantity:                                          | cULus Dry location listed |
| Mounting strap for outlet box included  Six links of 9 gauge chain supplied  One 6", four 12" lengths of stem included  Canopy covers a standard 4" hexagonal recessed outlet box  5.25" W., 0.75" depth | 15 feet of wire supplied 120 V | Five 100w max. Medium Base E26 base ceramic socket | 1 year warranty           |