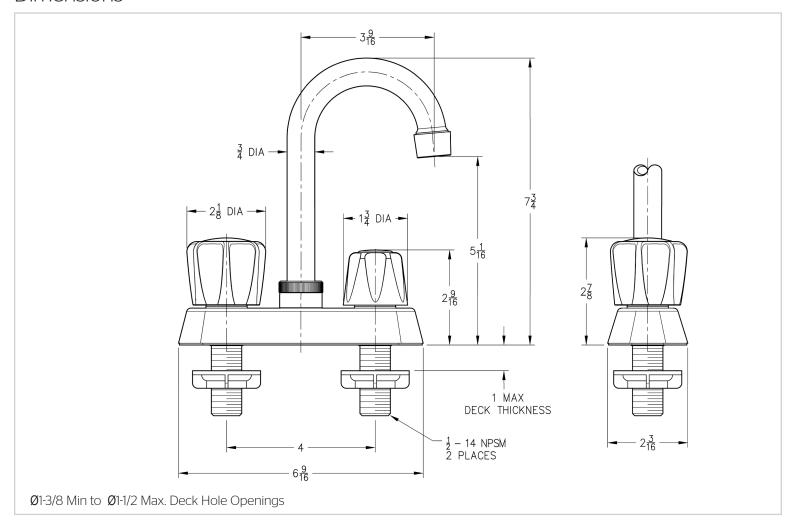

# Pfister

## Pfirst Series™

Bar And Kitchen Island Faucet

171-4000 Finish(PC) □ G171-4000 Finish(PC) □



Specifications

#### **Features**

- 1.8 GPM Flow Rate (G171 Only)
- 2.2 GPM (8.3 L/M) Flow Rate (171 Only)
- Metal Verve® Handles
- Washerless Valves
- Pforever Warranty®

## Code Compliance

Pfister products are designed and manufactured in compliance with the following standards and codes:



• IAPMO Certified

• Two-Handle • 2-Hole Installation

• Washerless Valves

- CSA B125 Certified
- ASME A112.18.1
- NSF 61/9 Annex G (Low lead) (G171 Only)
- Cal Green Compliant (G171 Only)

### **Dimensions**