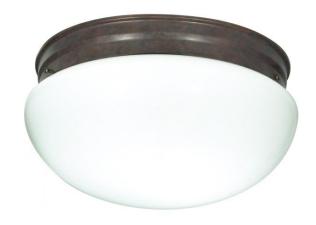

## NUVO SF76/604

2 Light - 12" - Flush Mount - Large White Mushroom

| Fixture Type     | Close-to-Ceiling<br>Flush |  |  |
|------------------|---------------------------|--|--|
| Category         |                           |  |  |
| Finish           | Old Bronze                |  |  |
| Style            | Traditional               |  |  |
| Number Of Lights | 2                         |  |  |
| Warranty         | 1 Year Limited            |  |  |