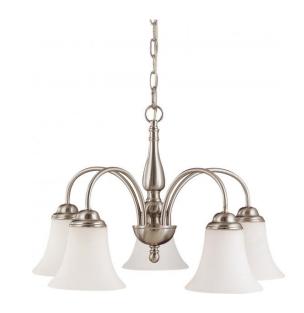

## NUVO 60/1822

Dupont - 5 light 21" Chandelier with Satin White Glass

| Collection       | Dupont<br>Chandelier |  |  |
|------------------|----------------------|--|--|
| Fixture Type     |                      |  |  |
| Category         | Hanging              |  |  |
| Finish           | Brushed Nickel       |  |  |
| Style            | Transitional         |  |  |
| Number Of Lights | 5                    |  |  |
| Warranty         | 1 Year Limited       |  |  |

## **Product Specifications**

| Style        | Extends      | Width     | Height        | Package Weight | Glass Finish                |
|--------------|--------------|-----------|---------------|----------------|-----------------------------|
| Transitional | n/a          | 21.50     | 16.75         | 11.44          | Glass                       |
| Bulb Shape   | Bulb Type    | Bulb Base | Bulb Included | UPC            | Replaceable Light<br>Source |
| A19          | Incandescent | Medium    | 0             | *045923618222  | Yes                         |