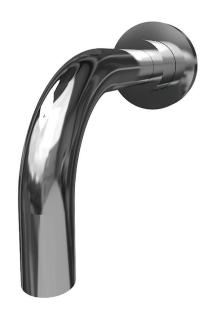

# **NEWPORT BATH**

#### **Features**

- Solid brass construction
- 7.00" (17.8 cm) spout length
- 1/2" NPT inlet fitting
- Complements East Linear, East Square, Slater and Tyler product series

### **Wall Tub Spout**

3-234