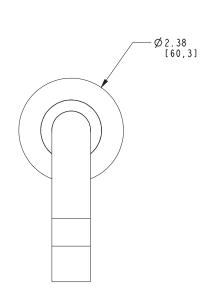

Oil Rubbed Bronze

• 15: Polished Nickel

15S: Satin Nickel - PVD26: Polished Chrome

• Other: Refer to the Newport Brass catalog for additional color/finish options.

| Specified Model |                |                               |
|-----------------|----------------|-------------------------------|
| Model           | Description    | Colors   Finishes             |
| 3-234           | Wall Tub Spout | ☐ 10B ☐ 15 ☐ 15S ☐ 26 ☐ Other |

## Product Specification Add "Color / Finish" suffix to Model number, below.

The Wall-Mounted Tub Spout shall be made of solid brass construction. Tub spout shall have a length of 7.00'' (17.8 cm) and incorporate a 1/2'' NPT inlet fitting. Tub Spout shall be Newport Brass Model  $3-234/\_\_$ .

# 3-234

# **PRODUCT DIMENSIONS** (Units are in inches)