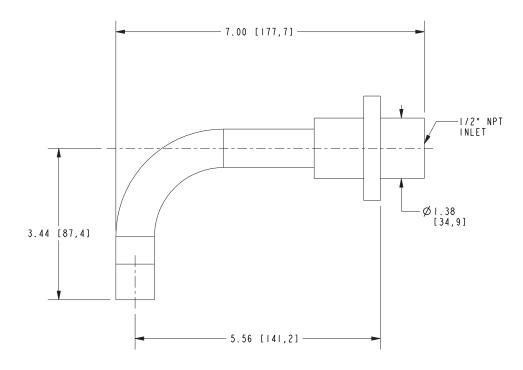

# **PRODUCT DIMENSIONS** (Units are in inches)

#### **Features**

- Solid brass construction
- 7.00" (17.8 cm) spout length
- 1/2" NPT inlet fitting
- Complements East Linear, East Square, Slater and Tyler product series

## Product Specification Add "Color / Finish" suffix to Model number, below.

The Wall-Mounted Tub Spout shall be made of solid brass construction. Tub spout shall have a length of 7.00'' (17.8 cm) and incorporate a 1/2'' NPT inlet fitting. Tub Spout shall be Newport Brass Model  $3-234/\_\_$ .