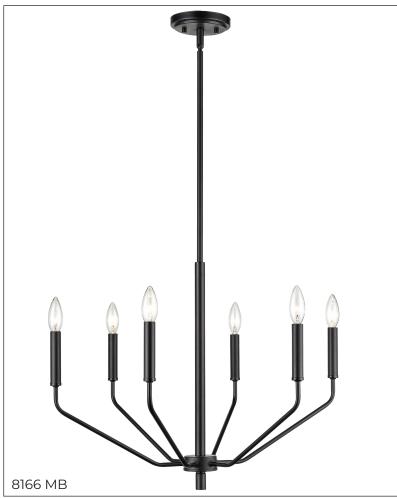

#### **8166** - SIX LIGHT CHANDELIER

A contemporary twist on the classic Gothic design, this 60w six-light chandelier measures 24" x 18 3/8" and is available in a matte black finish. The uniquely angled arms provide a distinctive look designed to beautifully enhance any interior space.

# **Item Number**

SKU'S 8166 MB

8166 MG