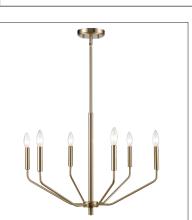

#### **8166** - SIX LIGHT CHANDELIER

A contemporary twist on the classic Gothic design, this 60w six-light chandelier measures 24" x 18 3/8" and is available in a matte black finish. The uniquely angled arms provide a distinctive look designed to beautifully enhance any interior space.





8166 MG

## **FAMILY - LAUREL**

## **Dimensions**

Width 24" Height 18¾″ Wire Length 120" Weight 9.57 lbs

## Finish & Material

Finish MB - Matte Black MG - Modern Gold

Material Metal

## Glass/Shade

Glass No

## **Wattage**

6-Candle # Bulbs **Bulbs Base** Candelabra (E12)

Watts per Bulb 60W Voltage 120V **Bulbs Included** No

### Certification

UL and CUL Listed Dry Location

# **Item Number**

SKU'S 8166 MB

8166 MG