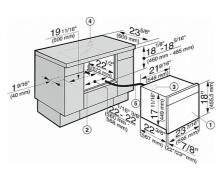

#### DGC 6800-1

Steam oven with full-fledged oven function and XL cavity combines two cooking techniques - steam and convection.

DGC 6000 XL in a floor unit, CLST (Installation drawing) - USA

- \* Appliances with glass front

  \*\* Appliances with metal front
  1) Steam oven
  2) Niche
  3) Pass-through for the power cord
  4) Recommended postiion for electrical Connection
  5) Power cord

DGC 6000 XL in a tall unit with oven (Installation drawing) - USA  $\,$ 