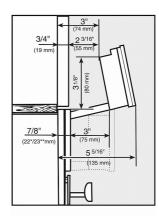

floor unit, CLST (Installation drawing) - USA

- \* Appliances with glass front

  \*\* Appliances with metal front
  1) Steam oven
  2) Niche
  3) Pass-through for the power cord
  4) Recommended postiion for electrical Connection
  5) Power cord

DGC 6000 XL in a tall unit with oven (Installation drawing) - USA  $\,$ 

- \* Appliances with glass front

  \*\* Appliances with metal front
  1) Steam oven
  2) Niche
  3) Pass-through for the power cord
  4) Recommended postiion for electrical Connection
  5) Power cord
  6) Oven

DGC 6000 XL in a tall unit, CLST (Installation drawing) - USA

- \* Appliances with glass front

  \*\* Appliances with metal front
  1) Steam oven
  2) Niche
  3) Pass-through for the power cord
  4) Recommended postion for electrical Connection
  5) Power cord



DGC 6000 XL (detailed installation drawing of open control panel) - USA