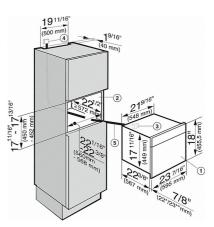

- \* Appliances with glass front

  \*\* Appliances with metal front
  1) Steam oven
  2) Niche
  3) Pass-through for the power cord
  4) Recommended postiion for electrical Connection
  5) Power cord
  6) Oven

DGC 6000 XL in a tall unit, CLST (Installation drawing) - USA

- \* Appliances with glass front

  \*\* Appliances with metal front
  1) Steam oven
  2) Niche
  3) Pass-through for the power cord
  4) Recommended postion for electrical Connection
  5) Power cord