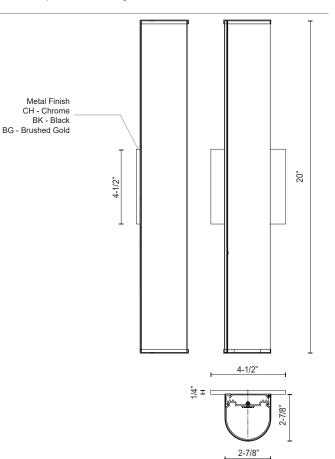

### SPECIFICATION DETAILS

| M/2011 - 12 7 (01 - F2 7 (01                               |
|------------------------------------------------------------|
| W20" x H2-7/8" x E2-7/8"                                   |
| AC LED Module                                              |
| 21W                                                        |
| 1600lm                                                     |
| BK-1275lm; CH-1312lm;                                      |
| 120V                                                       |
| 3000К                                                      |
| 90CRI                                                      |
| 2700K - 5000K Available, Minimum Order Quantities<br>Apply |
| 50,000 hours                                               |
| 100% - 10%, ELV Dimmer (Not Included)                      |
| White Acrylic Diffuser                                     |
| Yes                                                        |
| Damp                                                       |
| All Orientation; Wall;                                     |
| Yes, JA8-2022                                              |
| W4-1/2" x H4-1/2" x E1/4"                                  |
|                                                            |