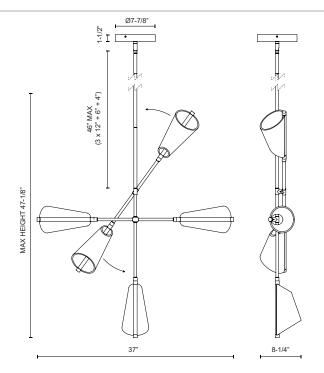

## SPECIFICATION DETAILS

| Fixture Dimensions       | W37" x L37" x H47-1/8"                                     |
|--------------------------|------------------------------------------------------------|
| Light Source             | LED with DC Driver                                         |
| Wattage                  | 67W                                                        |
| Total Lumens             | 5360lm                                                     |
| Delivered Lumens         | BG/LG-2803lm*; BK/LG-3000lm*;                              |
| Voltage                  | 120V                                                       |
| Color Temperature        | 3000K                                                      |
| CRI (Ra)                 | 90CRI                                                      |
| Optional Color Temps     | 2700K - 5000K Available, Minimum Order Quantities<br>Apply |
| LED Rated Life           | 50,000 hours                                               |
| Dimming                  | 100% - 10%, TRIAC or ELV Dimmer (Not Included)             |
| Diffuser Details         | Acrylic diffuser                                           |
| Shade Details            | Clear Acrylic Light Guide Shade                            |
| Adjustable               | Yes                                                        |
| Rod Length               | 46" Max (3x12" + 1x6" + 1x4")                              |
| Wire Length              | 72"                                                        |
| Minimum Hang Height      | 38"                                                        |
| Sloped Ceiling Adaptable | Yes, Up to 45 Degrees                                      |
| Location                 | Dry                                                        |
| Canopy Dimensions        | D7-7/8" x H1-1/2"                                          |