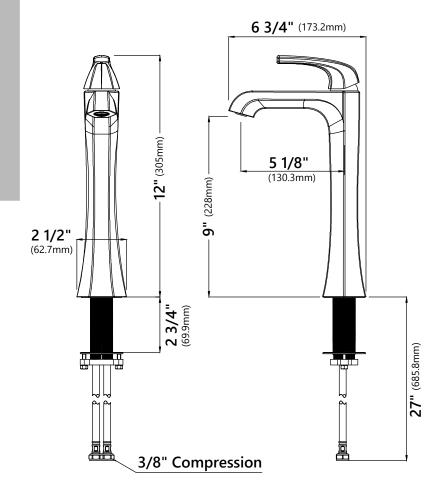

### **Faucet Dimensions**

Overall Height: 12" Overall Width: 2 1/2" Spout Height: 9" Spout Reach: 5 1/8"