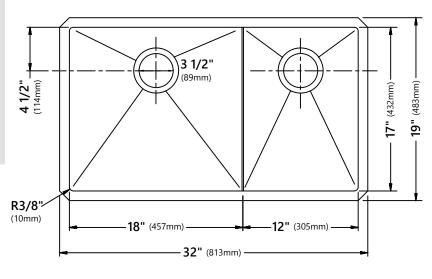

#### **Sink Dimensions**

Overall Dimensions: 32" x 19" Larger Bowl Dimensions: 18" x 17" Smaller Bowl Dimensions: 12" x 17"

Sink Depth: 10"

#### **Features**

- 16 Gauge Stainless Steel Construction
- Undermount Installation
- Double Bowl 60/40 Sink
- Required Minimum Cabinet Size: 36" Left to Right, 22" Front to Back
- Rear Center-Set Drain
- 3 1/2" Drain Opening
- NoiseDefend Undercoating and Sound Dampening Pads