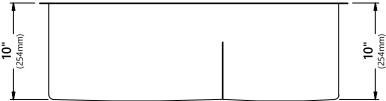

#### **Sink Dimensions**

Overall Dimensions: 32" x 19" Larger Bowl Dimensions: 18" x 17" Smaller Bowl Dimensions: 12" x 17"

Sink Depth: 10"