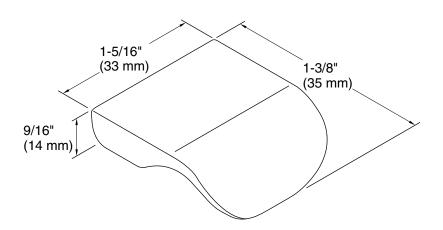

### **Features**

- 1-5/16" (25.4 mm) cabinet knob.
- Coordinates with other products in the Avid collection.

# **Technical Information**

All product dimensions are nominal.

Material: Zinc