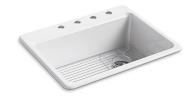

# Riverby® Top-mount Kitchen Sink K-8668-4A1

#### **Features**

- 30-inch minimum base cabinet width.
- Single bowl.
- 9-inch depth.
- Three faucet holes with one accessory hole to the right.
- Bowl slopes 2 degrees toward drain to minimize water pooling.
- Offset drain increases workspace in the sink and storage space underneath.
- Includes K-9137 bottom sink rack.

#### Material

KOHLER® enameled cast iron.