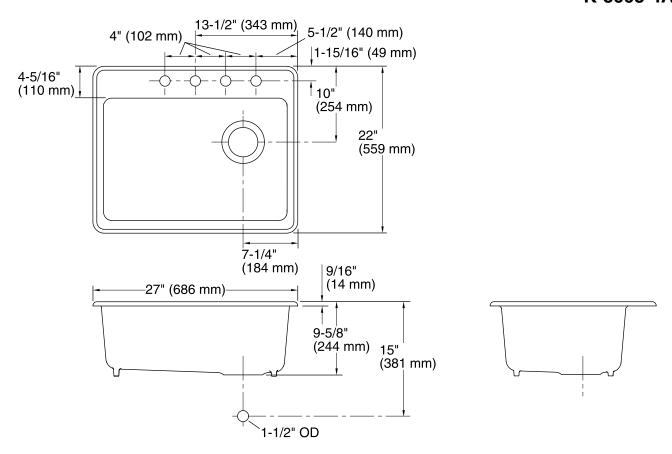

# **Technical Information**

All product dimensions are nominal.

Installation: Top-mount

Min. base cabinet 27" (686 mm)

width:

Bowl area: Length: 24-1/4" (616 mm)

Width: 17-1/4" (438 mm) Bowl depth: 9" (229 mm) Water depth: 9" (229 mm)

Number of deck holes: 4

Faucet hole spacing: 4" (102 mm)

Template: 1244382-7, required, included