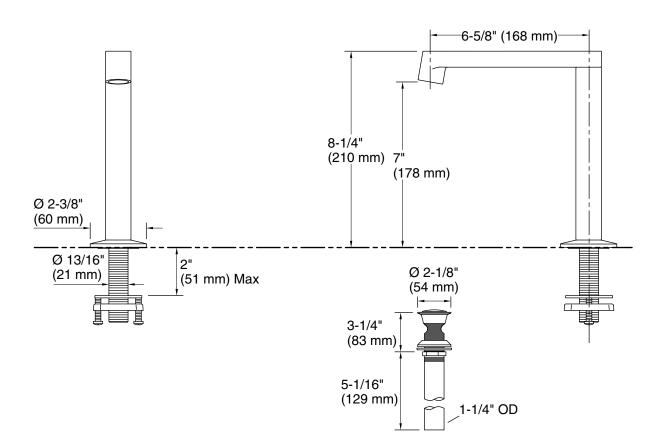

### **Technical Information**

All product dimensions are nominal.

#### Faucet:

Flow rate: 1.2 gal/min (4.5 l/min)

Yes

Pressure: 60 psi (4.1 bar)

Drain included:

Spout:

Spout reach:

6-5/8" (168 mm)