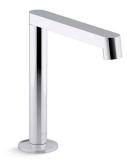

**Components®** 

Bathroom sink spout with Row design, 1.2 gpm K-77969

### Features

- 6 5/16" spout reach
- 1.2 gpm (4.5 lpm) maximum flow rate at 60 psi (4.14 bar)
- Laminar flow delivers a graceful stream of water
- Includes metal touch-activated drain with 1-1/4" tailpiece
- Coordinate with your choice of Components bathroom sink faucet handles for a personalized design

# Components®

Bathroom sink spout with Row design, 1.2 gpm K-77969