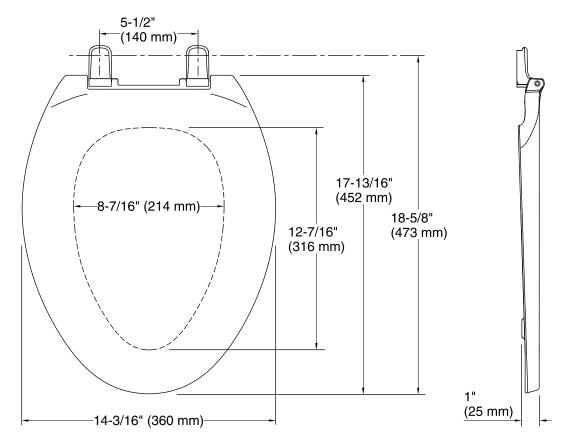

# Lustra<sup>™</sup> Quick-Release<sup>™</sup>

Elongated Toilet Seat K-4652-A

### **Technical Information**

All product dimensions are nominal.Seat shape type:ElongatedSeat front type:Closed-frontSeat-mounting holes:5-1/2" (140 mm)