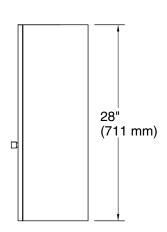

# Helst™ 28" x 24" wall cabinet K-33528-ASB

## **Technical Information**

All product dimensions are nominal.