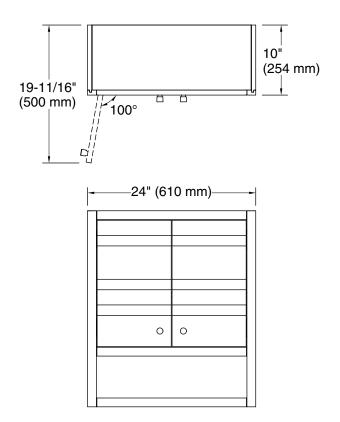

#### **Features**

- Open shelf offers easy access to storage, while interior shelf provides ample space for extra toilet paper.
- Three-way adjustable soft-close door hinges with 100° opening capability for easy cabinet access.
- Finish-matched 10"-deep cabinet interior.
- Customize your storage with optional accessories such as floor liners, drawer organizers, and perfectly sized containers (sold separately).
- Coordinates with K-33584 upgraded hardware finishes (sold separately).

## **Technical Information**

All product dimensions are nominal.