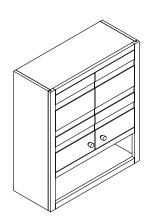

# Helst™ 28" x 24" wall cabinet K-33528-ASB

#### **Features**

- Open shelf offers easy access to storage, while interior shelf provides ample space for extra toilet paper.
- Three-way adjustable soft-close door hinges with 100° opening capability for easy cabinet access.
- Finish-matched 10"-deep cabinet interior.
- Customize your storage with optional accessories such as floor liners, drawer organizers, and perfectly sized containers (sold separately).
- Coordinates with K-33584 upgraded hardware finishes (sold separately).