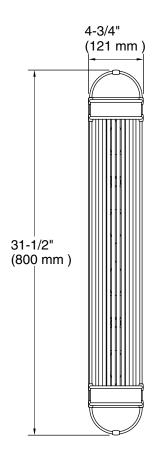

## **Technical Information**

All product dimensions are nominal.

Material: Steel, Brass, Glass

Number of Lights: 4

Lighting Type: Socket-based
Socket Type: E-12 Candelabra

Number of Shades: 16

Shade Type: Glass - frosted