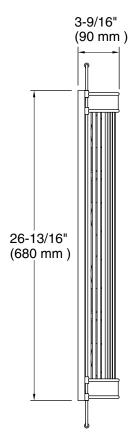

## **Technical Information**

All product dimensions are nominal.

Material: Steel, Brass, Glass

Number of Lights: 4

Lighting Type: Socket-based
Socket Type: E-12 Candelabra

Number of Shades: 16

Shade Type: Glass - frosted