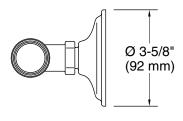

# **Technical Information**

All product dimensions are nominal. Installation Type: Wall-mount

Material: Zinc, Stainless Steel

## **Notes**

Measure your actual product for roughing-in details.

WARNING: Risk of personal injury. The wall plates on the grab bar must be mounted to a brace between the wall studs. This will ensure that the weight of the user is adequately supported.