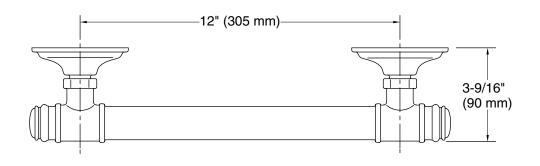

## **Features**

- 12" (305 mm) bar.
- Provides minimum 300 lb. load capacity.
- Coordinates with transitional-style KOHLER® faucets and showering components.

# **Technical Information**

All product dimensions are nominal. Installation Type: Wall-mount

Material: Zinc, Stainless Steel