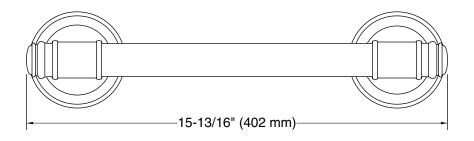

## **Features**

- 12" (305 mm) bar.
- Provides minimum 300 lb. load capacity.
- Coordinates with transitional-style KOHLER® faucets and showering components.

# **Technical Information**

All product dimensions are nominal. Installation Type: Wall-mount

Material: Zinc, Stainless Steel