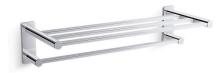

#### Features

- 24" (609 mm) upper shelf with towel bar below provides additional storage
- Coordinates with other products in the Parallel collection