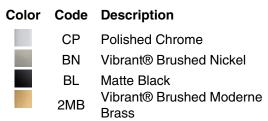

# **KOHLER**<sub>®</sub>

#### Features

- 24" (609 mm) upper shelf with towel bar below provides additional storage
- Coordinates with other products in the Parallel collection

#### Material

- Premium metal construction for durability and reliability
- KOHLER finishes resist corrosion and tarnishing

#### **Recommended Products/Accessories**

K-23729 Stainless steel cleaner

#### **Included Components**

Additional Components: Installation template Installation tools



Codes/Standards None Applicable

## KOHLER<sup>®</sup> Faucet Lifetime Limited Warranty

See website for detailed warranty information.

### **Available Colors/Finishes**

Color tiles intended for reference only.











#### **Technical Information**

All product dimensions are nominal. Material: Zinc, Stainless Steel

#### Notes

Install this product according to the installation instructions.

CAUTION: Risk of personal injury. Do not install these products in any area where they are likely to be used inadvertently as a grab bar or support bar. These products are not designed or intended for use as a grab bar or support bar.