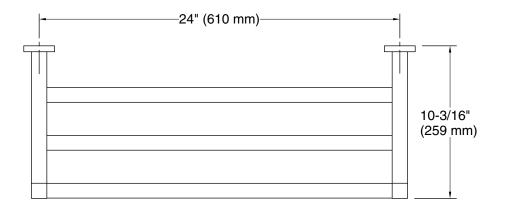

#### Features

- 24" (609 mm) upper shelf with towel bar below provides additional storage
- Coordinates with other products in the Parallel collection

#### **Technical Information**

All product dimensions are nominal. Material: Zinc, Stainless Steel