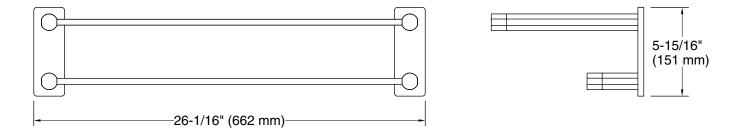

#### Features

- 24" (609 mm) upper shelf with towel bar below provides additional storage
- Coordinates with other products in the Parallel collection

#### **Technical Information**

All product dimensions are nominal. Material: Zinc, Stainless Steel