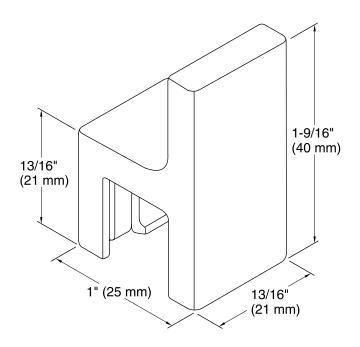

, towels, and other bath items.
- Movable hook clips onto Draft frames and hotelier (sold separately).
- Premium metal construction.
- KOHLER finishes resist corrosion and tarnish.
- Coordinates with other products in the Draft collection.



# Codes/Standards

None Applicable

# KOHLER® Faucet Lifetime Limited Warranty

See website for detailed warranty information.

## Available Colors/Finishes

Color tiles intended for reference only.

| Color | Code | Description              |
|-------|------|--------------------------|
|       | CP   | Polished Chrome          |
|       | SN   | Vibrant® Polished Nickel |
|       | BN   | Vibrant® Brushed Nickel  |
|       | BL   | Matte Black              |
|       | RGD  | Vibrant Rose Gold        |
|       |      |                          |







# **Technical Information**

All product dimensions are nominal.

### **Notes**

Install this product according to the installation instructions.

CAUTION: Risk of personal injury. Do not install these products in any area where they are likely to be used inadvertently as a grab bar or support bar. These products are not designed or intended for use as a grab bar or support bar.