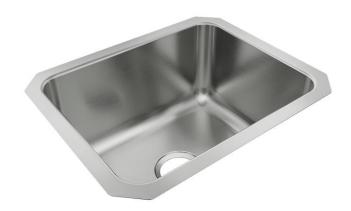

## **PRODUCT SPECIFICATIONS**

Just Mfg Stainless Steel 20-1/2" x 16-1/2" x 9-7/8" Single Bowl Undermount ADA Sink. Sink is manufactured from 18 gauge 304 Stainless Steel with a Lustrous Satin finish, Center drain placement, and Sides and Bottom pads.