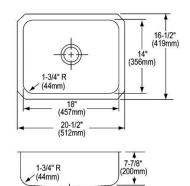

| Installation Type:    | Undermount                 |
|-----------------------|----------------------------|
| Material:             | 304 Stainless Steel        |
| Finish:               | Lustrous Satin             |
| Gauge:                | 18                         |
| Sound Deadening:      | Sides and Bottom pads      |
| Number of Bowls:      | 1                          |
| Sink Dimensions:      | 20-1/2" x 16-1/2" x 9-7/8" |
| Bowl 1 Dimensions:    | 18" x 14" x 7-7/8"         |
| Drain Size:           | 3-1/2" (89mm)              |
| Drain Location:       | Center                     |
| Minimum Cabinet Size: | 24"                        |
| Mounting Hardware:    | Included                   |
| Cutout Template #:    | <u>1000001307</u>          |