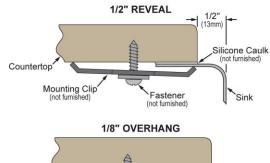

Designed to affix to the underside of any solid surface countertop.

| PART:     | QTY: |
|-----------|------|
| PROJECT:  |      |
| CONTACT:  |      |
| DATE:     |      |
| NOTES:    |      |
| APPROVAL: |      |