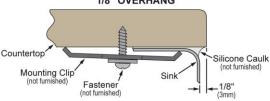

Designed to affix to the underside of any solid surface countertop.

| PART:     | QTY: |
|-----------|------|
| PROJECT:  |      |
| CONTACT:  |      |
| DATE:     |      |
| NOTES:    |      |
| APPROVAL: |      |