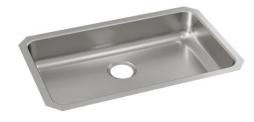

## **PRODUCT SPECIFICATIONS**

Just Mfg Stainless Steel 30-1/2" x 18-1/2" x 5" Single Bowl Undermount ADA Sink. Sink is manufactured from 18 gauge 304 Stainless Steel with a Lustrous Satin finish, Rear Center drain placement, and Bottom only pads.

| Installation Type:    | Undermount             |
|-----------------------|------------------------|
| Material:             | 304 Stainless Steel    |
| Finish:               | Lustrous Satin         |
| Gauge:                | 18                     |
| Sound Deadening:      | Bottom only pads       |
| Number of Bowls:      | 1                      |
| Sink Dimensions:      | 30-1/2" x 18-1/2" x 5" |
| Bowl 1 Dimensions:    | 28" x 16" x 5"         |
| Drain Size:           | 3-1/2" (89mm)          |
| Drain Location:       | Rear Center            |
| Minimum Cabinet Size: | 36"                    |
| Cutout Template #:    | <u>1000001414</u>      |