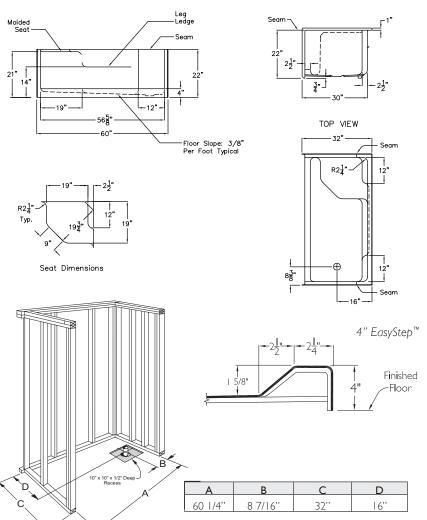

## MPB 3260 SH 4.0

| OUTER DIMENSION   | 60''×32''×22'' |
|-------------------|----------------|
| THRESHOLD         | 4'' EasyStep™  |
| DRAIN             | Left or Right  |
| HANDED            | Seat           |
| SHIPPING WEIGHT   | 151            |
| LOAD FACTOR       | 0.25           |
| TRUCK LOAD FACTOR | 0.25           |

EasyStep™ Threshold

Solid Surface Finish

Finish