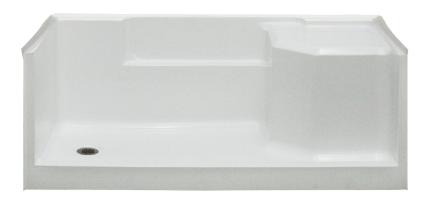

## MPB 3260 SH 4.0

| OUTER DIMENSION   | 60''×32''×22'' |
|-------------------|----------------|
| THRESHOLD         | 4'' EasyStep™  |
| DRAIN             | Left or Right  |
| HANDED            | Seat           |
| SHIPPING WEIGHT   | 151            |
| LOAD FACTOR       | 0.25           |
| TRUCK LOAD FACTOR | 0.25           |

EasyStep™ Threshold

Solid Surface Finish

Finish