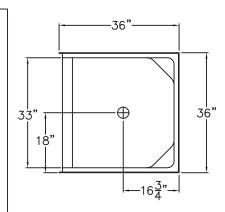

TOP VIEW

DUE TO THE NATURE OF THE MATERIALS DIMENSIONS MAY VARY  $\pm$  1/2"

| Model:                  |                         | PRAXIS                          |
|-------------------------|-------------------------|---------------------------------|
| Approved by Print Name: |                         | Drawing#: S614                  |
| Approved by Signature:  | Date Approved:          | Date: 7-18-96 Revised: 11-10-16 |
| Rep.:                   | Wholesaler:             | Quote No.:                      |
|                         | PRAXIS INDUSTRIES, INC. |                                 |