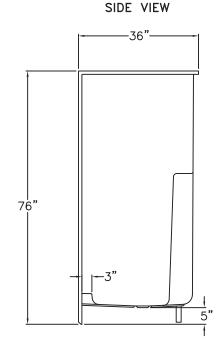

## Smooth Wall Acrylic Shower

-36"-

The shower enclosure shall be Praxis model S614 center drain. Finished surface shall be sanitary grade applied acrylic. The unit shall have outside dimensions of  $36" \times 36" \times 78"$ .

The unit shall meet IAPMOZ124-2011, and CSA B45.5-11.

The unit shall be equipped with the following factory installed accessories:

- 1) Molded soap dishes,
- 2) Center drain location,
- 3) Above floor rough-in,
- 4) 9 1/4" Threshold.