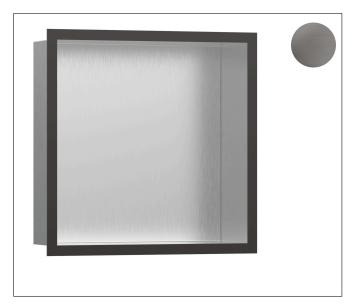

# AXOR

| Brand     | hansgrohe                                                                       |                                                                       |
|-----------|---------------------------------------------------------------------------------|-----------------------------------------------------------------------|
| Art. Name | XtraStoris Individual Wall niche Brushed Stainless Steel with design frame 12"x |                                                                       |
|           | 12"x 4"                                                                         |                                                                       |
| Art. Nr.  | 56097340                                                                        |                                                                       |
| Surface   | brushed black chrome                                                            |                                                                       |
| Pos.      | 1                                                                               | IN TOWATIVE<br>IN TOWATIVE<br>IN TERIOR<br>WITHING SPECIAL<br>WITHING |
|           |                                                                                 |                                                                       |

## **Product Picture**

## Features

- Consists of: wall niche with design frame, sealing set
- Body colour: Brushed Stainless Steel
- Installation depth: 100 mm
- Where to use: new construction, renovation
- Easy to clean surface
- Suitable for use in wet areas
- Wall type: solid wall construction, drywall construction
- Material sealing set: Polystyrene (PS)
- Material wall niche: Stainless Steel 304 (1.4301)
- With 2 mm thick design frame
- Dimensions wall niche: 300 x 300 x 100 mm (HxWxD)
- Required dimensions for sealing set: 313 x 325 x 100 mm (Hx-WxD)