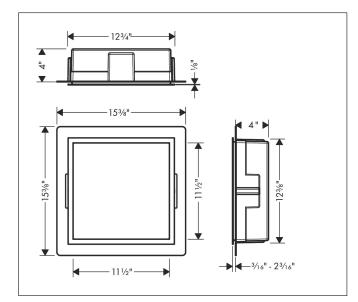

### Drawing

## Features

- Consists of: wall niche with design frame, sealing set
- Body colour: Brushed Stainless Steel
- Installation depth: 100 mm
- Where to use: new construction, renovation
- Easy to clean surface
- Suitable for use in wet areas
- Wall type: solid wall construction, drywall construction
- Material sealing set: Polystyrene (PS)
- Material wall niche: Stainless Steel 304 (1.4301)
- With 2 mm thick design frame
- Dimensions wall niche: 300 x 300 x 100 mm (HxWxD)
- Required dimensions for sealing set: 313 x 325 x 100 mm (Hx-WxD)