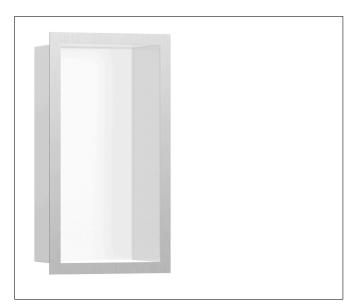

#### **Product Picture**

#### **Features**

- Consists of: wall niche with design frame, sealing set
- Body colour: Matt White
- Installation depth: 100 mm
- Where to use: new construction, renovation
- Easy to clean surface
- Suitable for use in wet areas
- Wall type: solid wall construction, drywall construction
- Material sealing set: Polystyrene (PS)
- Material wall niche: Stainless Steel 304 (1.4301)
- With 2 mm thick design frame
- Dimensions wall niche: 300 x 150 x 100 mm (HxWxD)
- Required dimensions for sealing set: 313 x 175 x 100 mm (Hx-WxD)