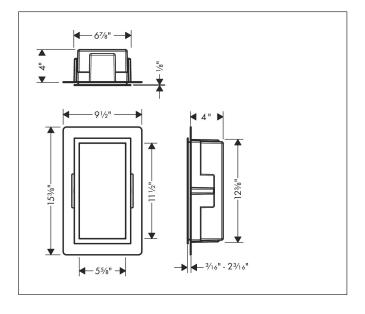

### **Drawing**

#### **Features**

- Consists of: wall niche with design frame, sealing set
- Body colour: Matt White
- Installation depth: 100 mm
- Where to use: new construction, renovation
- Easy to clean surface
- Suitable for use in wet areas
- Wall type: solid wall construction, drywall construction
- Material sealing set: Polystyrene (PS)
- Material wall niche: Stainless Steel 304 (1.4301)
- With 2 mm thick design frame
- Dimensions wall niche: 300 x 150 x 100 mm (HxWxD)
- Required dimensions for sealing set: 313 x 175 x 100 mm (Hx-WxD)