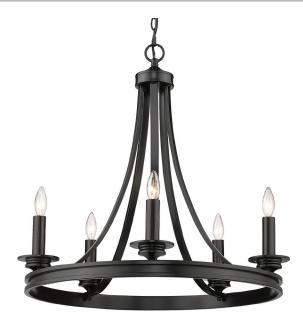

## SALDANO 3863-5 BLK

UPC: 844375087514 5 Light Chandelier

Transitional and unobtrusive, Saldano features the clean look of candles balanced on a simple ring. A beautiful silhouette is formed as reaching arms curve and connect atop Saldano's array of lights. With a smooth, matte black finish, this 5-light chandelier provides a modern update in a classic form that is both timeless and versatile.