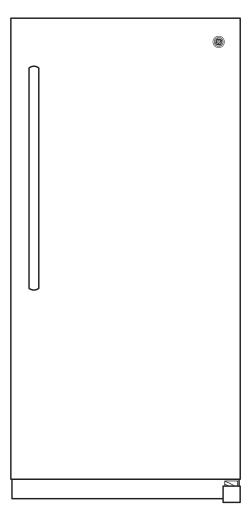

# **FUF21DLR**

GE Appliances 21.0 Cu. Ft. Capacity Frost-Free Upright Freezer

# GE Appliances 21.0 Cu. Ft. Capacity Frost-Free Upright Freezer

#### **FEATURES AND BENEFITS**

ENERGY STAR® qualified

LED interior lighting - Automatically illuminates when door is open

Lock with key - Allows you to protect your valuable food items from unintentional entry  $\,$ 

Exterior electronic temperature control - Easy adjust the temperature and avoid releasing cold air by opening the door

4 glass, 2 adjustable freezer shelves

4 full-width clear freezer door bins

3 clear freezer drawers