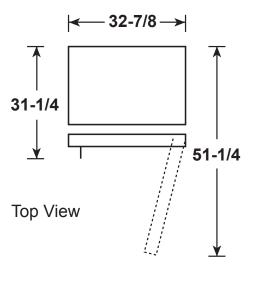

### **DIMENSIONS AND INSTALLATION INFORMATION (IN INCHES)**

| AIR CLEARANCE   |   |
|-----------------|---|
| Each side (in.) | 3 |
| Top (in.)       | 3 |
| Back (in.)      | 3 |