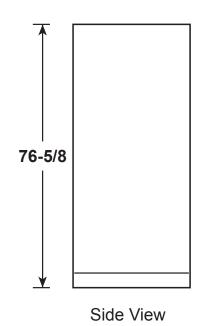

### **DIMENSIONS AND INSTALLATION INFORMATION (IN INCHES)**

| AIR CLEARANCE   |   |
|-----------------|---|
| Each side (in.) | 3 |
| Top (in.)       | 3 |
| Back (in.)      | 3 |