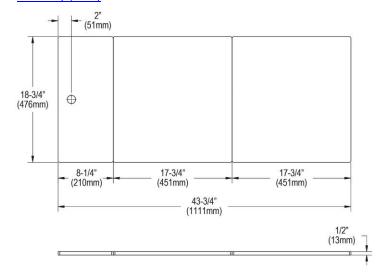

## PRODUCT SPECIFICATIONS

**SPECIFICATIONS** 

Elkay Circuit Chef Black Polymer 43-3/4" x 18-3/4" x 1/2" Cutting Boards. Overall dimensions are 43-3/4" x 18-3/4" x 1/2". Made of Polymer.

Custom designed cutting boards are:

Cutting board is neither dishwasher nor microwave safe.

| Material:   | Polymer                  |
|-------------|--------------------------|
| Finish:     | Black (BK)               |
| Dimensions: | 43-3/4" x 18-3/4" x 1/2" |