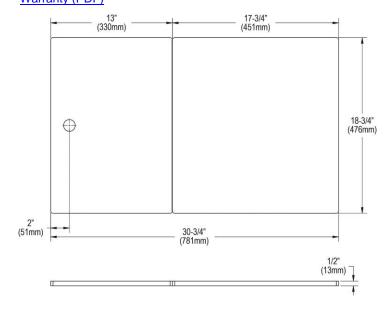

## PRODUCT SPECIFICATIONS

**SPECIFICATIONS** 

Elkay Circuit Chef Black Polymer 30-3/4" x 18-3/4" x 1/2" Cutting Boards. Overall dimensions are 30-3/4" x 18-3/4" x 1/2". Made of Polymer.

Custom designed cutting boards are:

Cutting board is neither dishwasher nor microwave safe.

| Material:   | Polymer                  |
|-------------|--------------------------|
| Finish:     | Black (BK)               |
| Dimensions: | 30-3/4" x 18-3/4" x 1/2" |