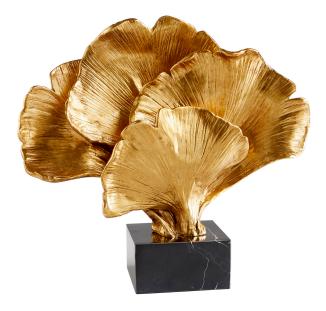

Cyan Design

Phone: 888-371-3072 Fax: 888-371-3073 Email: info@cyandesign.biz

Gilded Bloom Sculpture

| Item #:     | 10430  |
|-------------|--------|
| Color:      | Gold   |
| Height:     | 14.25" |
| Width/Dia.: | 15.5"  |
| Length:     | 5"     |

This tabletop accent piece is the perfect complement to any modern ensemble. A design centered around an abstracted, blooming shrub, the Gilded Bloom Sculpture is comprised of a golden resin leaves sprouting from a marble cubed vase.