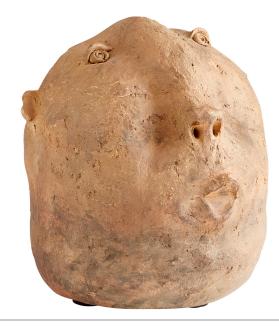

## Jubilant Java Sculpture

 Item #:
 10419

 Color:
 Rustic

 Height:
 8.75"

 Width/Dia.:
 8"

 Length:
 8.25"

This collection of statues feature various facial expressions projected on primitive facial forms. Cast in quality designer resin, each decorative piece boasts a rustic finish with all the authentic textural markings of an anthropological artifact. As primitive decor, it is both prehistoric and beautiful. These abstracted recreations make for a great addition to earthy, organic aesthetics with eclectic ensembles.