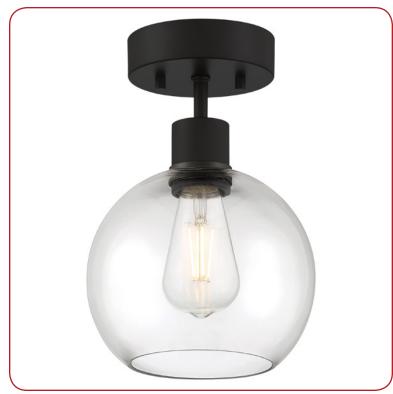

## **Product Information**

Product ID :: 63148

Alt. Diffusers ::

Overall Height :: 0

UPC Code :: 641594243833 Mounting Type :: Ceiling Finish :: Matte Black Diffuser :: Clear Alt. Finishes ::

## **Product Dimensions**

**Fixture** Canopy Length :: 0 Length :: Width:: Width:: 0 0 Diameter :: 7.5 Diameter:: 4.5 Height :: Extension :: 0 Height :: 12

## **Technical Specifications**

Qualifications Specifications **Photometrics Recommended Dimmers** Location Rating :: Frame Material :: Steel CCT :: 2700 K Damp Certification:: N/A Diffuser Material:: Glass CRI :: Voltage :: 120v IES File :: Wattage :: 9 W Lamping Type :: A-19 (RLED) JA8 Compliant :: Nominal Yes Lumens :: Energy Star :: No Lamping Base :: E-26 ADA Compliant :: Delivered No Lamp Quantity:: 1 Lumens :: Marine Grade :: No Lamp Wattage :: 9 W Additional Items :: 0 Emergency Lighting:: No Total Wattage :: 9 W Lamps Included :: Yes