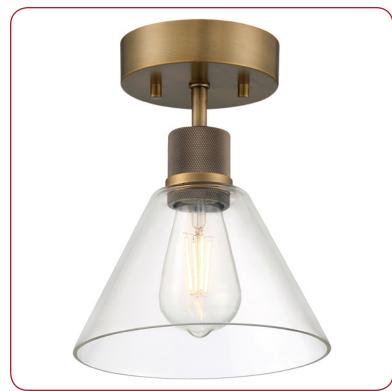

## **Product Information**

Product ID :: 63146

UPC Code :: 641594243765 Mounting Type :: Ceiling Finish :: Antique Brushed Brass

Diffuser :: Clear Alt. Finishes :: Alt. Diffusers ::

Overall Height :: 0

Additional Items :: 0

## **Product Dimensions**

**Fixture** Canopy Length :: 0 Length :: Width:: Width:: 0 0 Diameter :: Diameter:: 4.5 8 Height :: Extension :: 0 Height :: 11

## **Technical Specifications**

Qualifications Specifications **Photometrics Recommended Dimmers** Location Rating :: Frame Material :: Steel CCT :: 2700 K Damp Certification:: N/A Diffuser Material:: Glass CRI :: Voltage :: 120v IES File :: Wattage :: 9 W Lamping Type :: A-19 (RLED) JA8 Compliant :: Nominal Yes Lumens :: Energy Star :: No Lamping Base :: E-26 Delivered ADA Compliant :: No Lamp Quantity:: 1 Lumens :: Marine Grade :: No Lamp Wattage :: 9 W